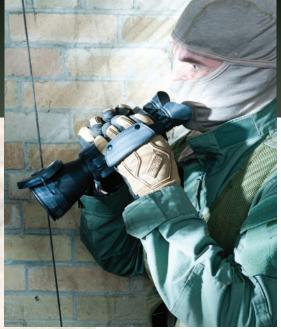

## **DISCOVERY HD**

Night Vision Bi-Ocular

Providing enhanced performance and a highly ergonomic body, the Discovery enables users to view long distances comfortably for extended periods of time. The Discovery is the perfect tool for perimeter security, observing nature, and performing long-range surveillance.

Equipped with brand new, high-performance image intensifier tubes, our Discovery Binoculars can be hand-held or mounted onto a tripod.

Available in 3X, 5X or 8X models, the Discovery is fitted with an detachable long-range IR illuminator and advanced electronic protection circuits. With a rugged body that is both water and shock resistant, but still lightweight, the Armasight Discovery is the ideal choice for hunting, wildlife observation, law enforcement, and defense applications.