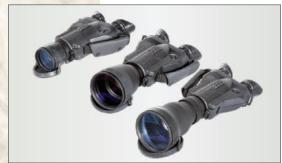

Equipped with brand new, high-performance image intensifier tubes, our Discovery Binoculars can be hand-held or mounted onto a tripod.

Available in 3X, 5X or 8X models, the Discovery is fitted with an detachable long-range IR illuminator and advanced electronic protection circuits. With a rugged body that is both water and shock resistant, but still lightweight, the Armasight Discovery is the ideal choice for hunting, wildlife observation, law enforcement, and defense applications.

- Rugged, light weight, and versatile design
- 3X, 5X, or 8X magnification
- A Fast, multi-coated, all-glass optics
- Oual eye viewing system for comfortable long night time viewing sessions
- Detachable long-range infrared illuminator
- Mater and fog resistance
- A Tripod-mountable
- A Hand straps and neck strap for comfortable of use
- A Limited two-year warranty