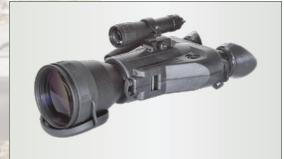

Equipped with brand new, high-performance image intensifier tubes, our Discovery Binoculars can be hand-held or mounted onto a tripod.

Available in 3X, 5X or 8X models, the Discovery is fitted with an detachable long-range IR illuminator and advanced electronic protection circuits. With a rugged body that is both water and shock resistant, but still lightweight, the Armasight Discovery is the ideal choice for hunting, wildlife observation, law enforcement, and defense applications.

- Rugged, light weight, and versatile design
- 3X, 5X, or 8X magnification
- A Fast, multi-coated, all-glass optics
- Oual eye viewing system for comfortable long night time viewing sessions
- Detachable long-range infrared illuminator
- Mater and fog resistance
- A Tripod-mountable
- A Hand straps and neck strap for comfortable of use
- A Limited two-year warranty